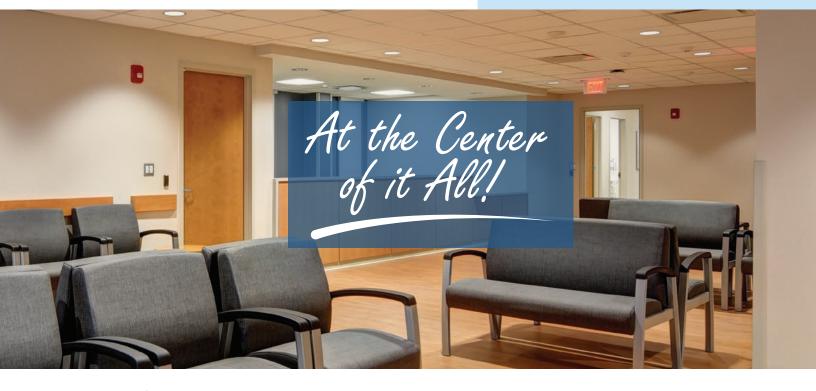

## Workplace of Tomorrow at the Crossroads of Today

- Two building office campus totaling
   72,000 square feet with various size office suites
- All utilities included
- On site media/conference center, fitness center and pharmacy
- Free on site parking
- Ground floor quick casual café
- On site management, maintenance, and security personnel
- Easy access to public transportation
- Located at Garden State Parkway Exits and minutes from Routes 78, 24, 22, 21, 1 and the New Jersey Turnpike