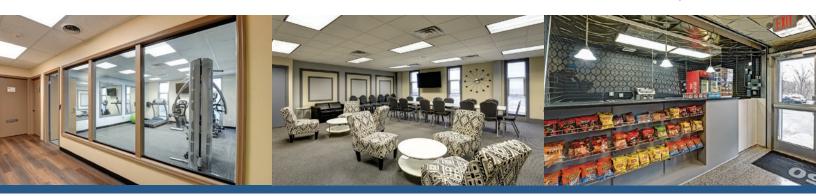

## Workplace of Tomorrow at the Crossroads of Today

- Two building office campus totaling
   72,000 square feet with various size office suites
- All utilities included
- On site media/conference center, fitness center and pharmacy
- Free on site parking
- Ground floor quick casual café
- On site management, maintenance, and security personnel
- Easy access to public transportation
- Located at Garden State Parkway Exits and minutes from Routes 78, 24, 22, 21, 1 and the New Jersey Turnpike