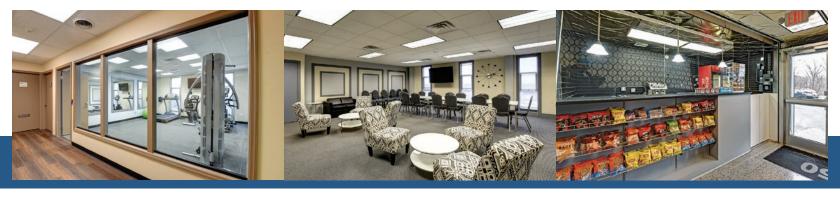

## Workplace of Tomorrow at the Crossroads of Today

- Two building office campus totaling 72,000 square feet with various size office suites
- All utilities included
- On site media/conference center, fitness center and pharmacy
- Free on site parking
- Ground floor quick casual café
- On site management, maintenance, and security personnel
- Easy access to public transportation
- Located at Garden State Parkway Exits and minutes from Routes 78, 24, 22, 21, 1 and the New Jersey Turnpike